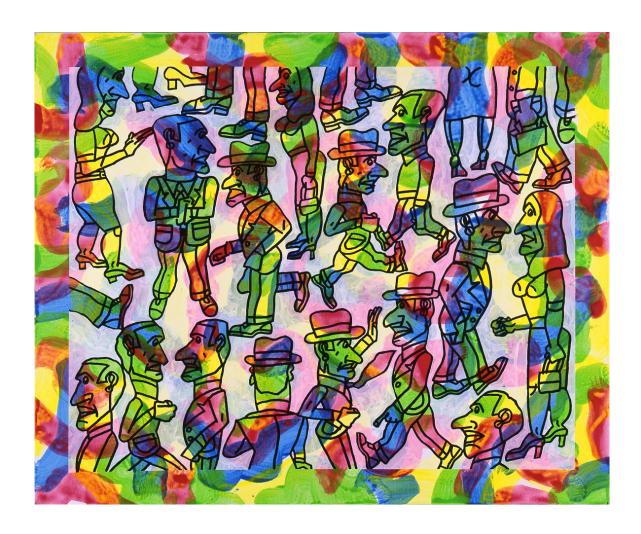

#### Antonio Seguí Tecnícolor 2006

Acrylic on canvas Signed and dated on the reverse  $50 \times 61 \text{ cm} \mid 19.7 \times 24 \text{ in}$ 

#### **PROVENANCE**

Artist's studio

#### CERTIFICATE

The artist has confirmed the authenticity of this work