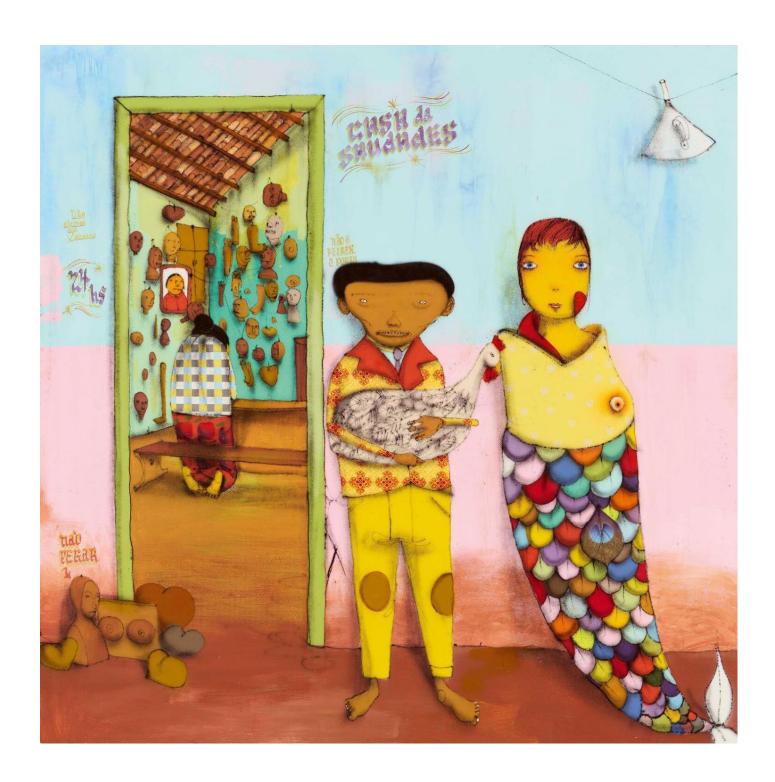

#### **OS GEMEOS** *Cleidilsom e Asvania* 2008

Acrylic, latex, lights, spray paint and sequins on wooden tabletop Signed and dated on the reverse  $109.2\times154.9\times12.7~cm\mid43\times61\times5~in$ 

# PROVENANCE

Deitch Projects, New York, United States Private collection

#### **EXHIBITION**

New York, Deitch Projects, Os Gêmeos : Too Far Too Close, 28 June - 9 August 2008

**Cho Sung-Hee** *Red Blossom* 2021

Hanji paper and oil on canvas 162 x 130 cm | 63.8 x 51.2 in