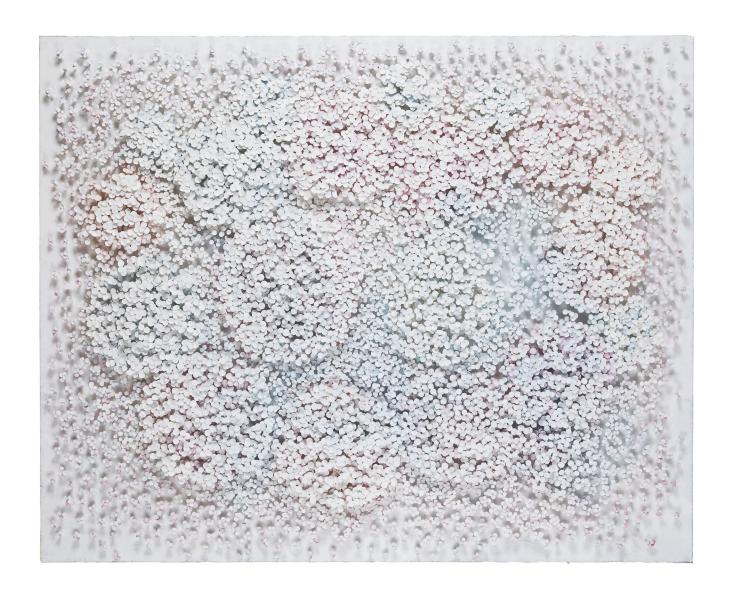

#### **EXHIBITION**

New York, Deitch Projects, Os Gêmeos : Too Far Too Close, 28 June - 9 August 2008

**Cho Sung-Hee** *Red Blossom* 2021

Hanji paper and oil on canvas 162 x 130 cm | 63.8 x 51.2 in

#### PROVENANCE