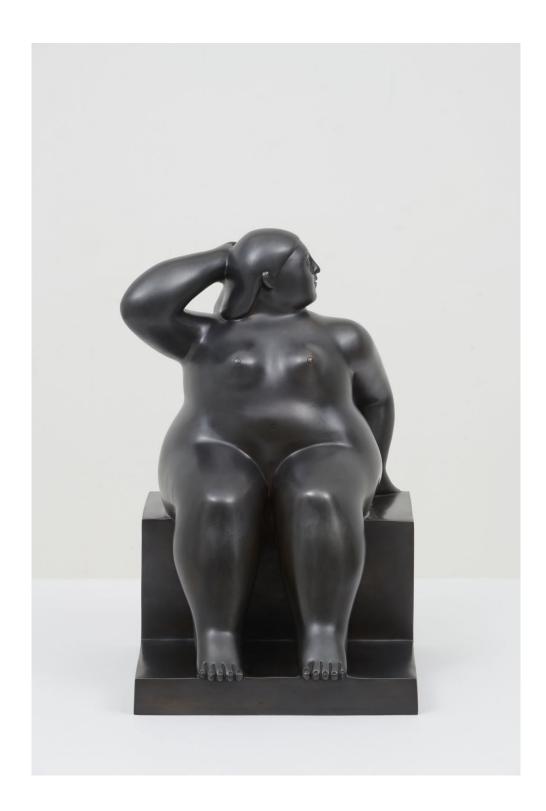

#### Fernando Botero Donna seduta su cubo 2006

Bronze

Signed and numbered; foundry stamp on the right side of the base 2 AP

# 43 x 27 x 32 cm | 16.9 x 10.6 x 12.6 in

#### PROVENANCE