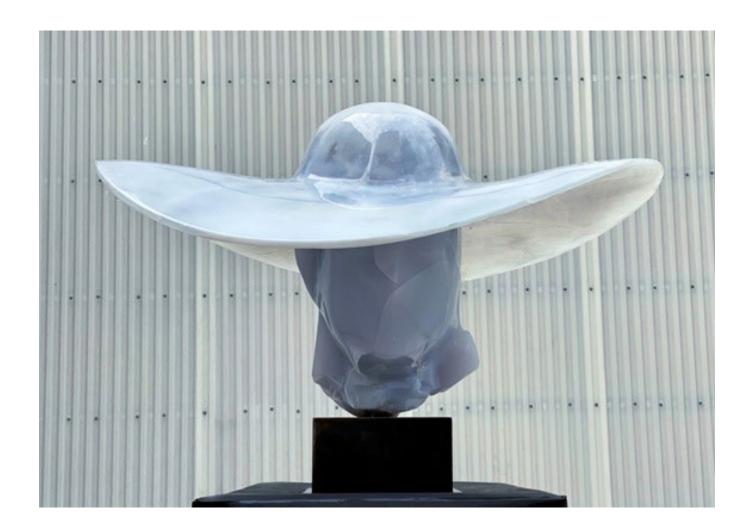

#### Manolo Valdés Pamela White

Resin

Signed on the back of the head, foundery inscription 'AG' Unique piece  $109.2\times146.1\times153.7~cm\mid43\times57.5\times60.5~in$ 