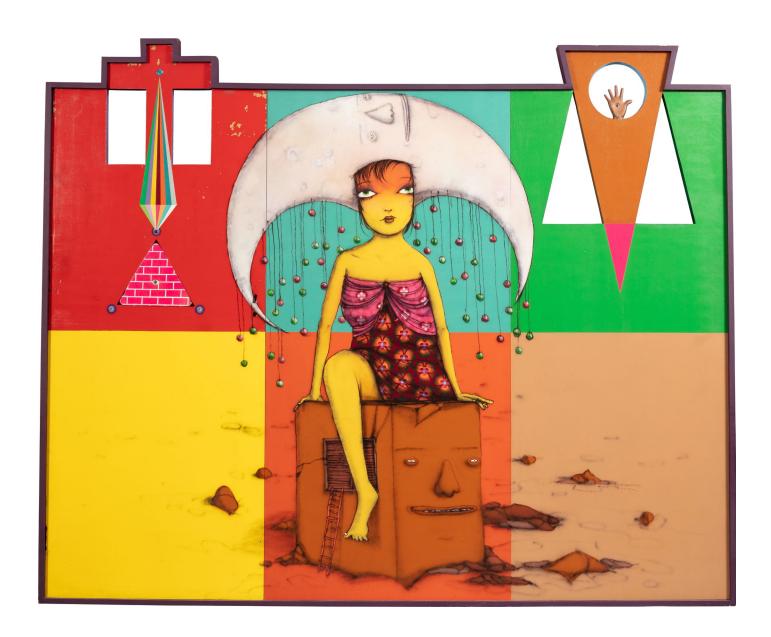

#### Fernando Botero Donna seduta su cubo 2006

Bronze

Signed and numbered; foundry stamp on the right side of the base 2 AP

# 43 x 27 x 32 cm | 16.9 x 10.6 x 12.6 in

#### PROVENANCE