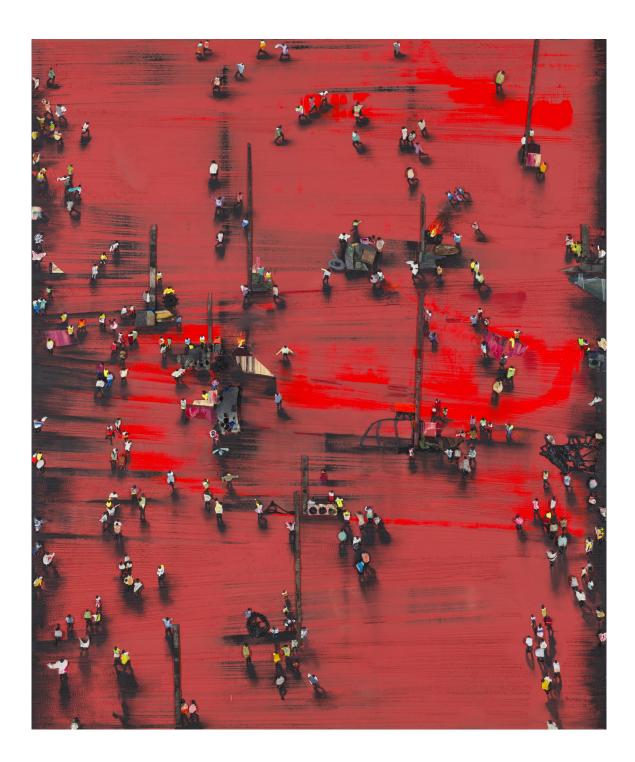

#### **Juan Genovés** *Ascuas* 2019

Acrylic on canvas Signed and dated on the lower right  $180 \times 150 \ cm \mid 70.9 \times 59.1 \ in$ 