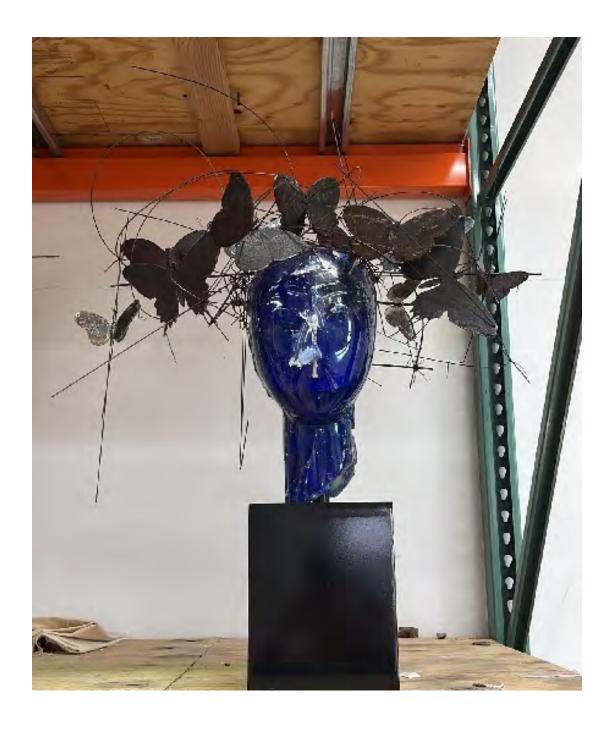

#### Manolo Valdés Cabeza Azul con Mariposas de Dos Colores 2022

Glass and steel
Unique piece
Signed on the bottom back
99.1 x 83.8 x 81.3 cm | 39 x 33 x 32 in