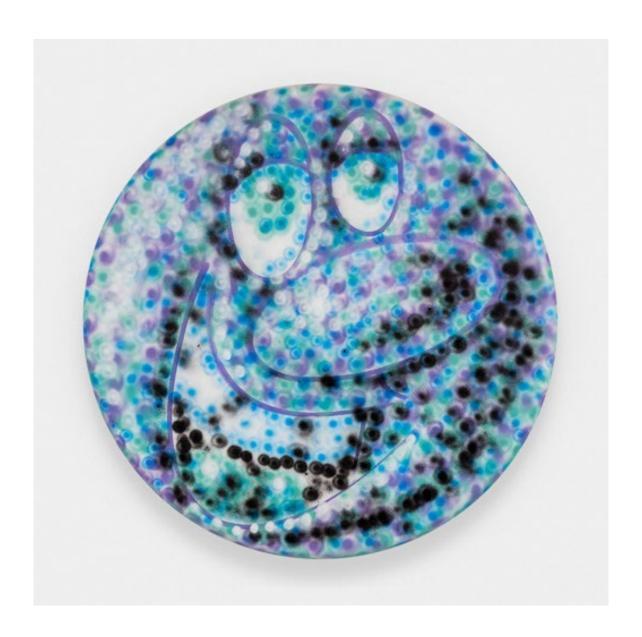

# Kenny Scharf Bugella 2019

Spray paint on canvas Signed on the reverse Ø 152.4 cm | 60 in

# PROVENANCE