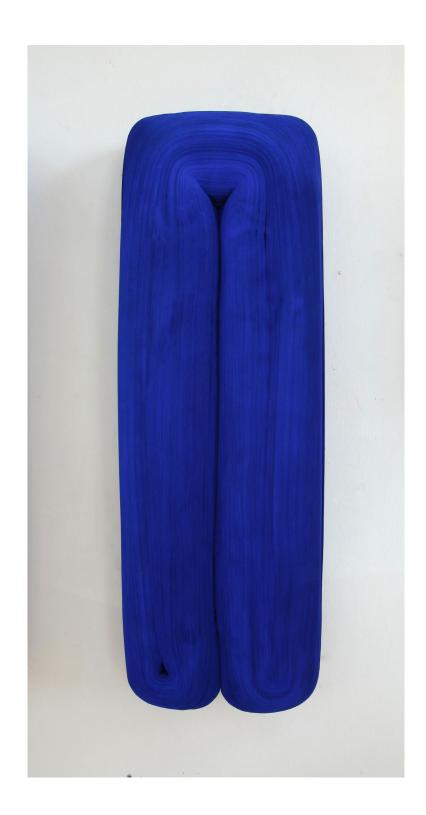

# PROVENANCE

**Jae Ko** *JK1037 Ultramarine Blue*2018 - 2019

Rolled paper, coloured ink and glue  $92 \times 30.5 \times 18$  cm |  $36.2 \times 12 \times 7.1$  in

#### PROVENANCE

**Jae Ko** *JK466 Blue and Pink* 2016

Rolled paper, coloured ink and glue  $64 \times 38 \times 16$  cm |  $25.2 \times 15 \times 6.3$  in

#### PROVENANCE

Anthony James 50" Icosahedron (Solar Black) 2019

Stainless steel, LED lights and specialised glass Edition of 6  $\,$  127 x 127 x 127 cm | 50 x 50 x 50 in