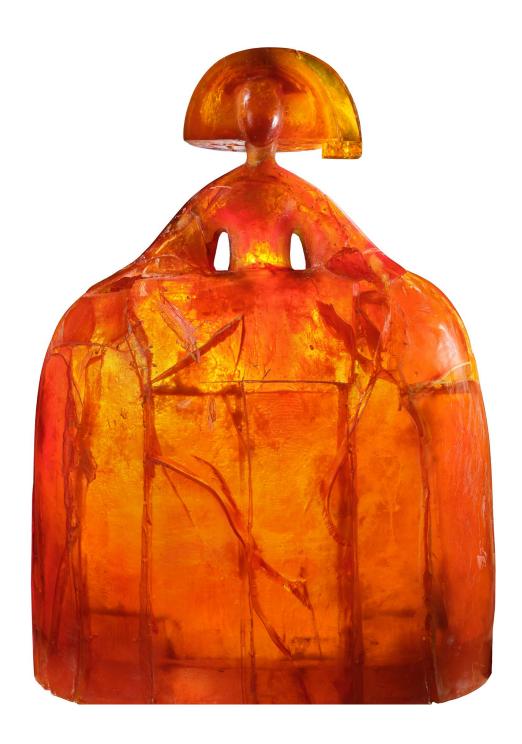

#### Manolo Valdés Pamela White

Resin

Signed on the back of the head, foundery inscription 'AG' Unique piece  $109.2\times146.1\times153.7~cm\mid43\times57.5\times60.5~in$ 