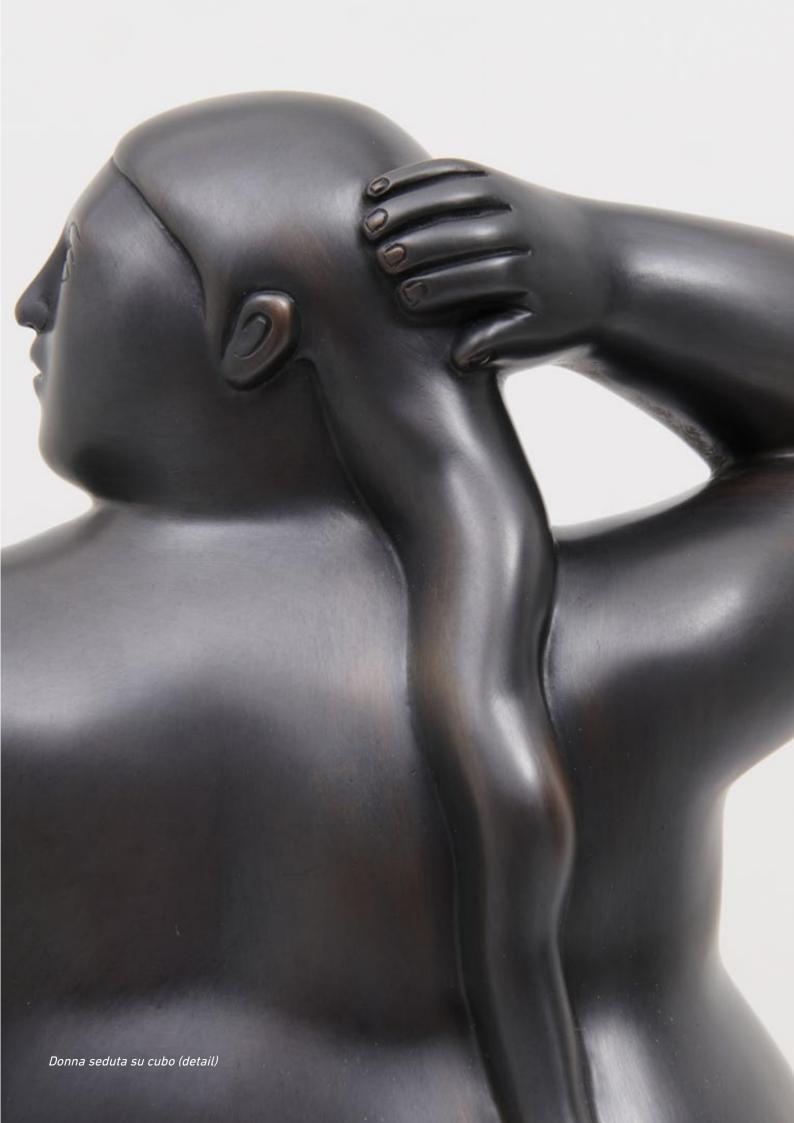

#### Fernando Botero Donna seduta su cubo 2006

Bronze

Signed and numbered; foundry stamp on the right side of the base 2 AP

# 43 x 27 x 32 cm | 16.9 x 10.6 x 12.6 in