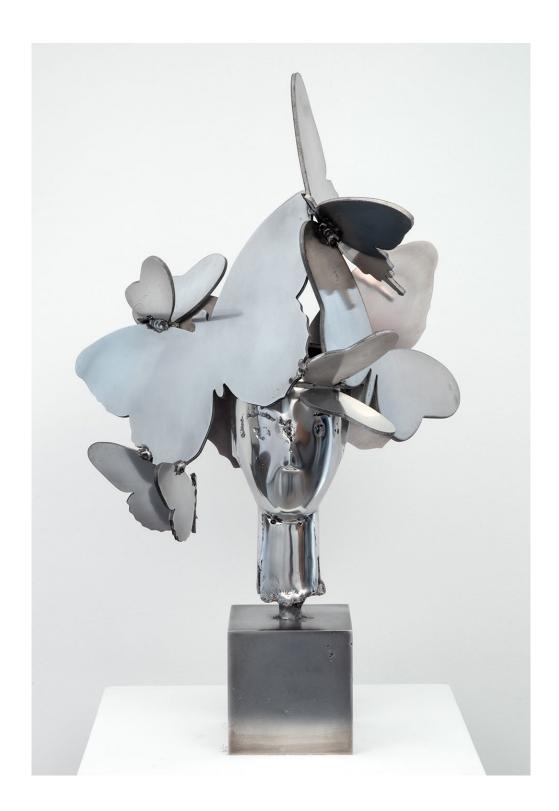

#### Manolo Valdés Cabeza Azul con Mariposas de Dos Colores 2022

Glass and steel
Unique piece
Signed on the bottom back
99.1 x 83.8 x 81.3 cm | 39 x 33 x 32 in