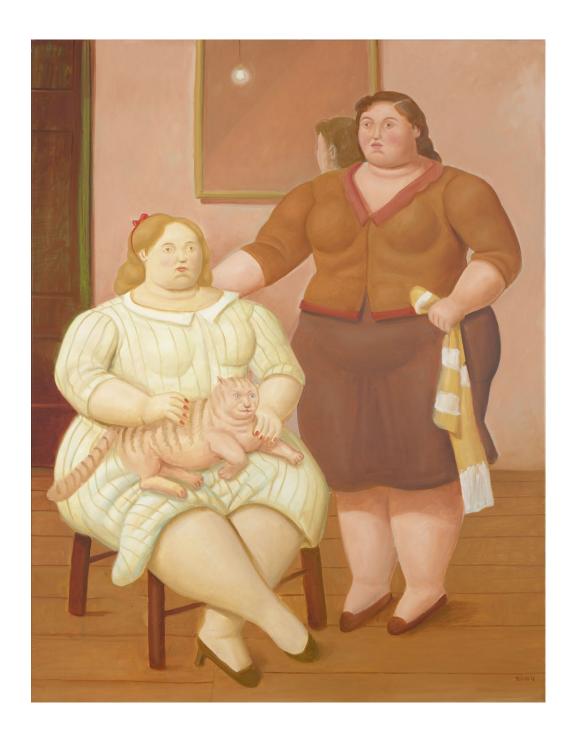

#### Fernando Botero Dos Hermanas 2018

Oil on canvas Signed and dated on the lower right 129 X 100 cm | 50.9 X 39.4 in

#### PROVENANCE

Artist's studio
Private collection

#### **EXHIBITIONS**

New York, Marlborough Gallery, *Botero, Recent Paintings*, 11 October - 24 November 2018, ill. p. 33

#### CERTIFICATE

The artist has confirmed the authenticity of this work