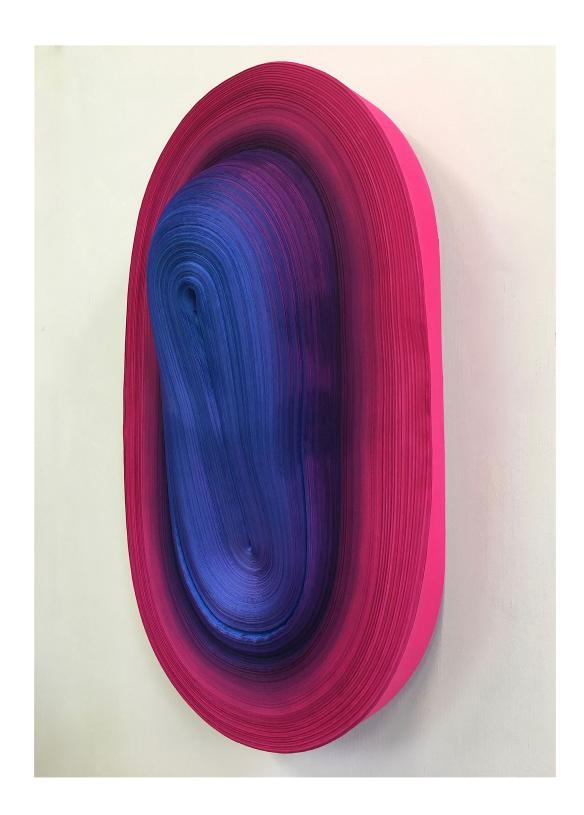

#### PROVENANCE

**Jae Ko** *JK466 Blue and Pink* 2016

Rolled paper, coloured ink and glue  $64 \times 38 \times 16$  cm |  $25.2 \times 15 \times 6.3$  in

#### PROVENANCE

Anthony James 50" Icosahedron (Solar Black) 2019

Stainless steel, LED lights and specialised glass Edition of 6  $\,$  127 x 127 x 127 cm | 50 x 50 x 50 in