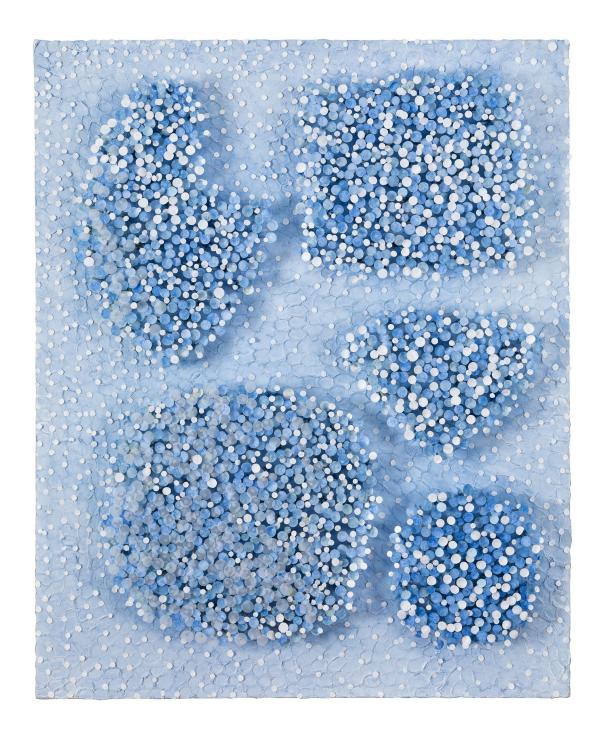

# PROVENANCE

**Jae Ko** *JK1037 Ultramarine Blue*2018 - 2019

Rolled paper, coloured ink and glue  $92 \times 30.5 \times 18$  cm |  $36.2 \times 12 \times 7.1$  in

#### PROVENANCE

**Jae Ko** *JK466 Blue and Pink* 2016

Rolled paper, coloured ink and glue  $64 \times 38 \times 16$  cm |  $25.2 \times 15 \times 6.3$  in

#### PROVENANCE

Anthony James 50" Icosahedron (Solar Black) 2019

Stainless steel, LED lights and specialised glass Edition of 6  $\,$  127 x 127 x 127 cm | 50 x 50 x 50 in