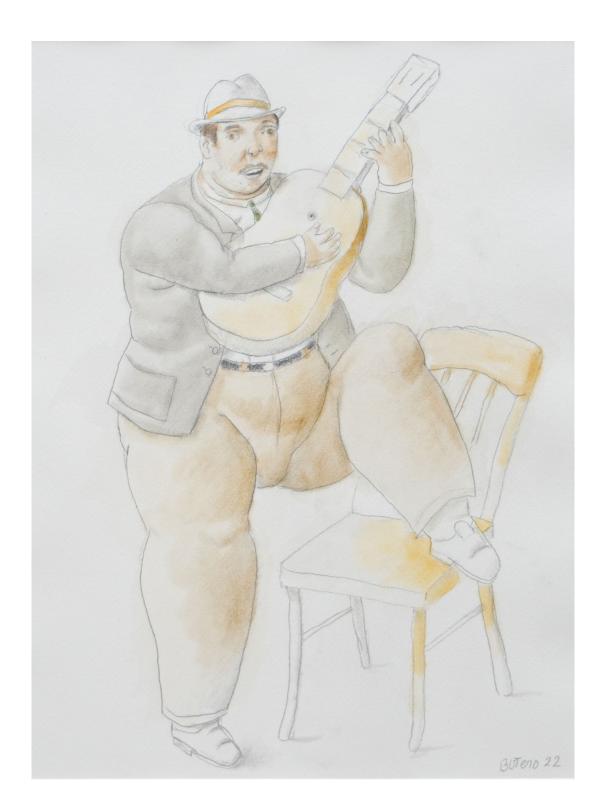

#### Fernando Botero Guitar Player 2022

Watercolour and graphite on paper Signed and dated on the lower right  $41 \times 31 \text{ cm} \mid 16.1 \times 12.2 \text{ in}$ 

# PROVENANCE

Artist's studio

#### CERTIFICATE

The artist has confirmed the authenticity of this work