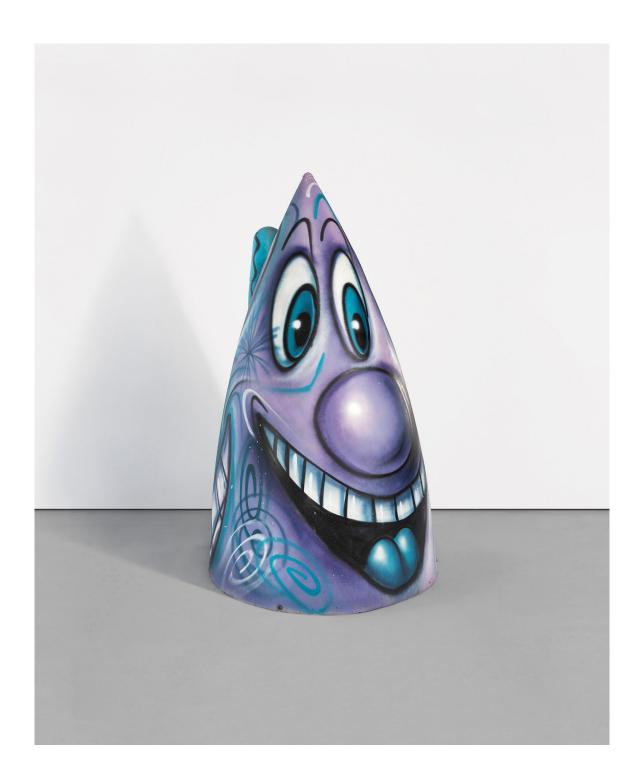

#### Kenny Scharf Turkone 2011

Spray paint on aluminium
Signed on the reverse
185.4 x 109.2 x 124.5 cm | 73 x 43 x 49 in

# PROVENANCE

Eric Firestone Gallery, New York, United States Private collection, 2011