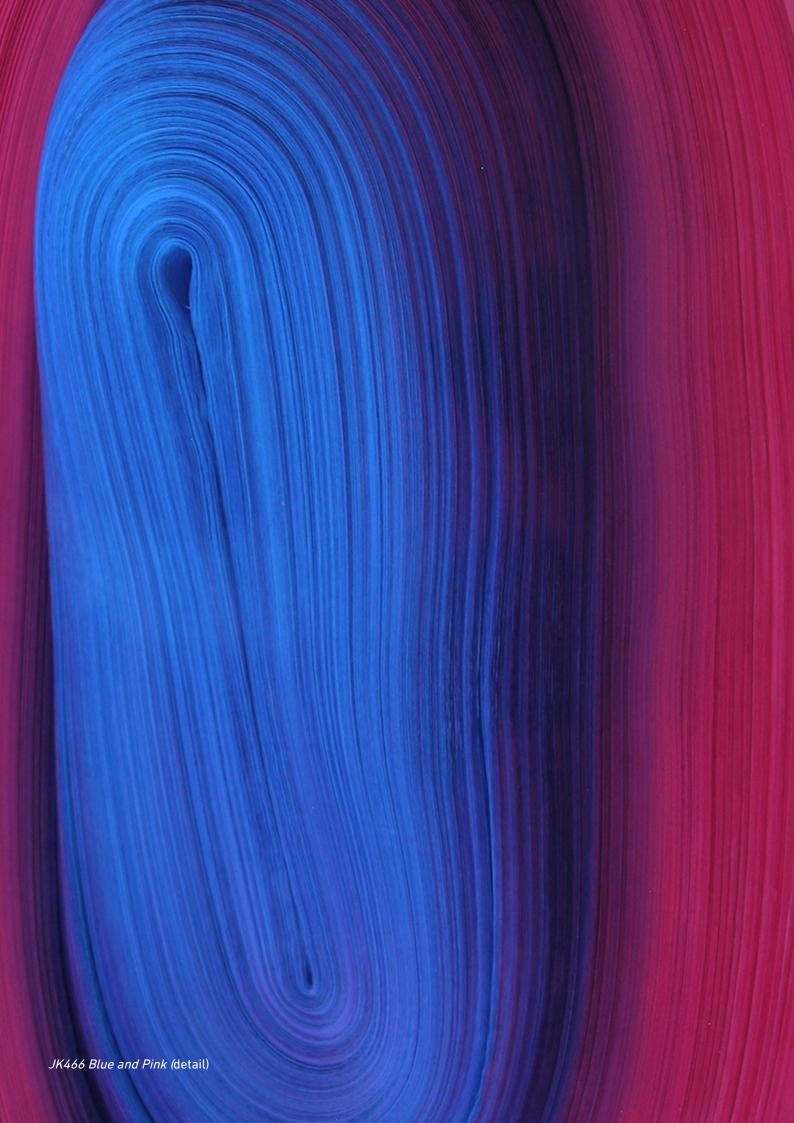

#### PROVENANCE

**Jae Ko** *JK466 Blue and Pink* 2016

Rolled paper, coloured ink and glue  $64 \times 38 \times 16$  cm |  $25.2 \times 15 \times 6.3$  in

#### PROVENANCE

Anthony James 50" Icosahedron (Solar Black) 2019

Stainless steel, LED lights and specialised glass Edition of 6  $\,$  127 x 127 x 127 cm | 50 x 50 x 50 in