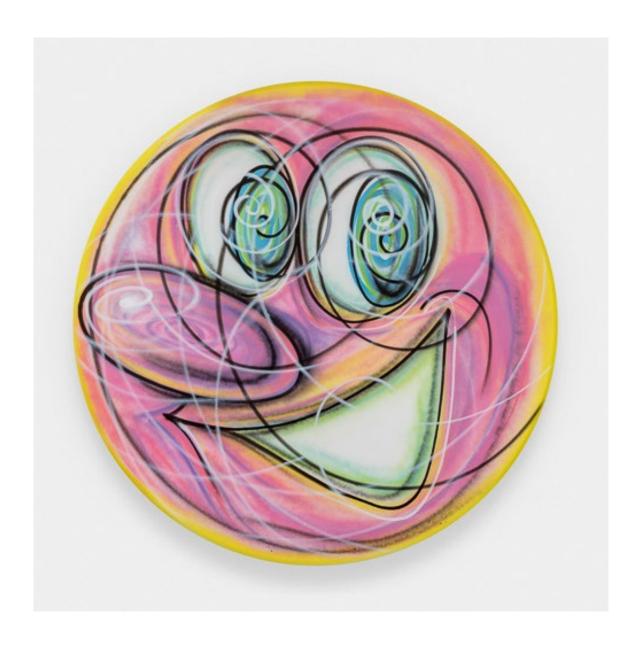

#### Kenny Scharf Pix Eli 2020

Spray paint on canvas Signed on the reverse Ø 101.6 cm | 40 in

#### PROVENANCE