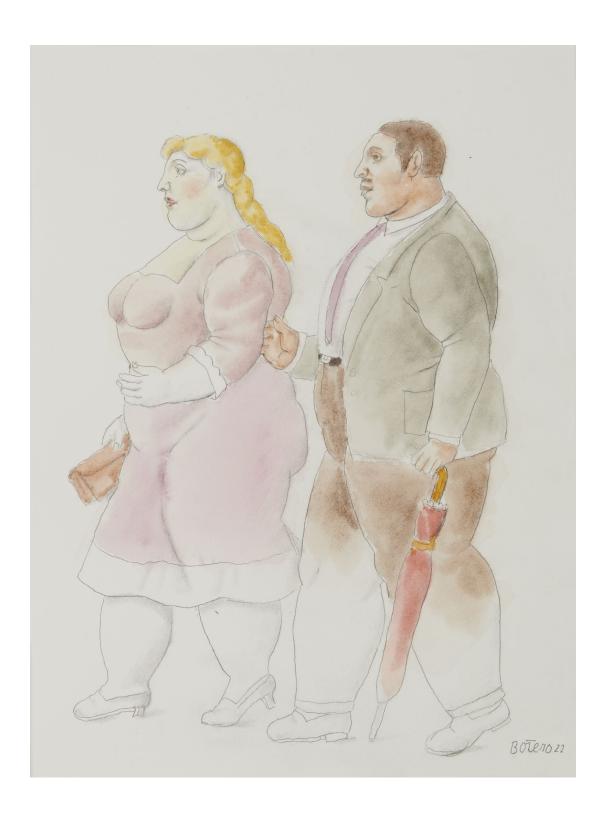

#### Fernando Botero Man and Woman Walking 2022

Watercolour on paper Signed and dated on the lower right  $41 \times 31 \text{ cm} \mid 16.1 \times 12.2 \text{ in}$ 

#### PROVENANCE