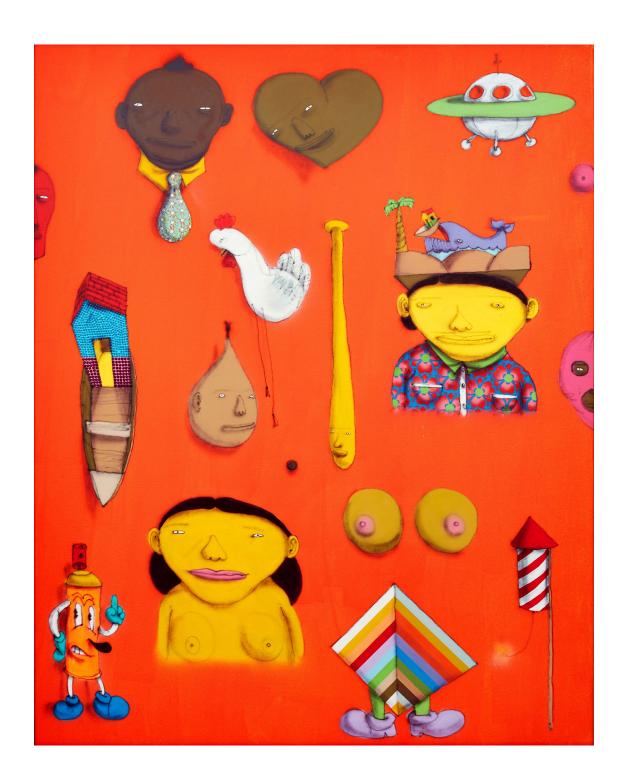

#### **OS GEMEOS** *Untitled* 2012

Mixed media on canvas 203.5 x 163.1 cm | 80.1 x 64.2 in

#### PROVENANCE

Lehmann Maupin, London, United Kingdom Private collection