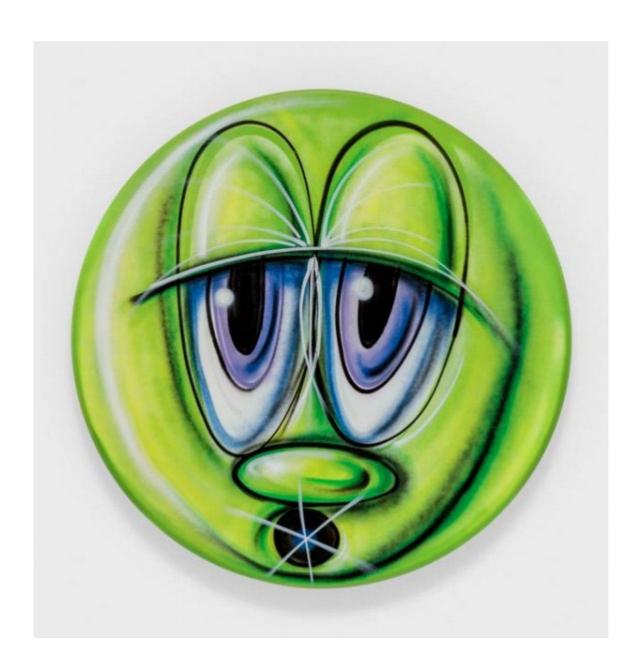

#### Kenny Scharf Turkone 2011

Spray paint on aluminium
Signed on the reverse
185.4 x 109.2 x 124.5 cm | 73 x 43 x 49 in

# PROVENANCE

Eric Firestone Gallery, New York, United States Private collection, 2011