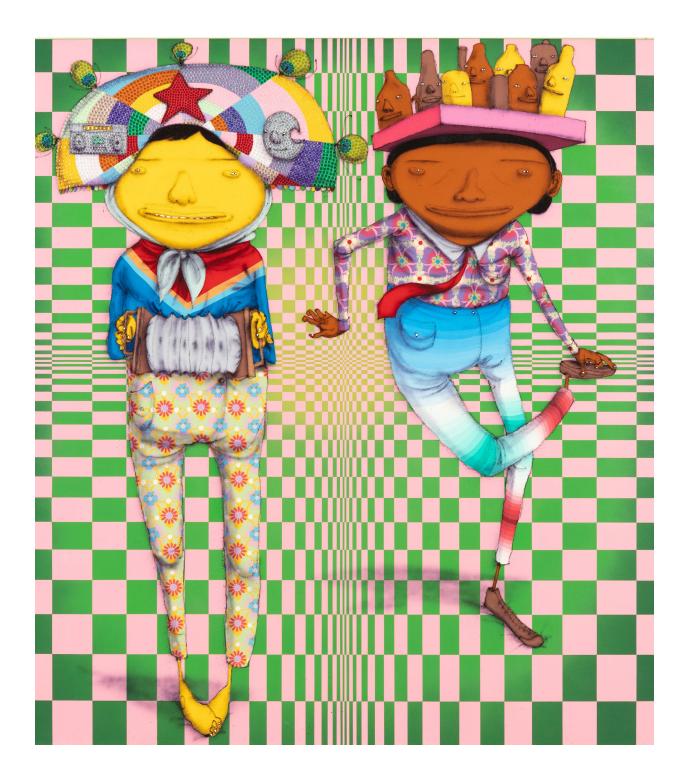

# **OS GEMEOS** *Boogie Boys*2015

Mixed media on mdf board 179 x 164.2 cm | 70.5 x 64.6 in

#### PROVENANCE

Galeria Fortes Vilaça, Brasil Private collection, São Paulo, Brasil Artnet Auctions, 26 September 2017, lot 122745 Private collection, Luxemburg Private collection, Europe