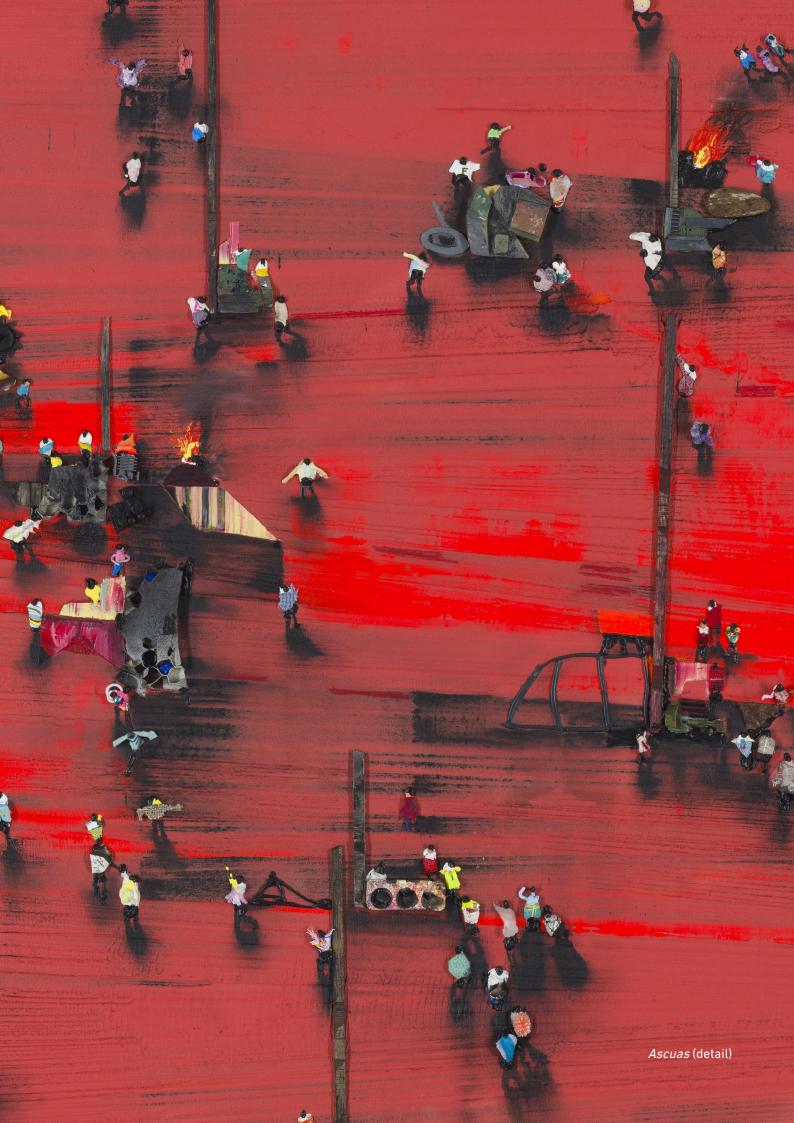

#### **Juan Genovés** *Ascuas* 2019

Acrylic on canvas Signed and dated on the lower right  $180 \times 150 \ cm \mid 70.9 \times 59.1 \ in$ 