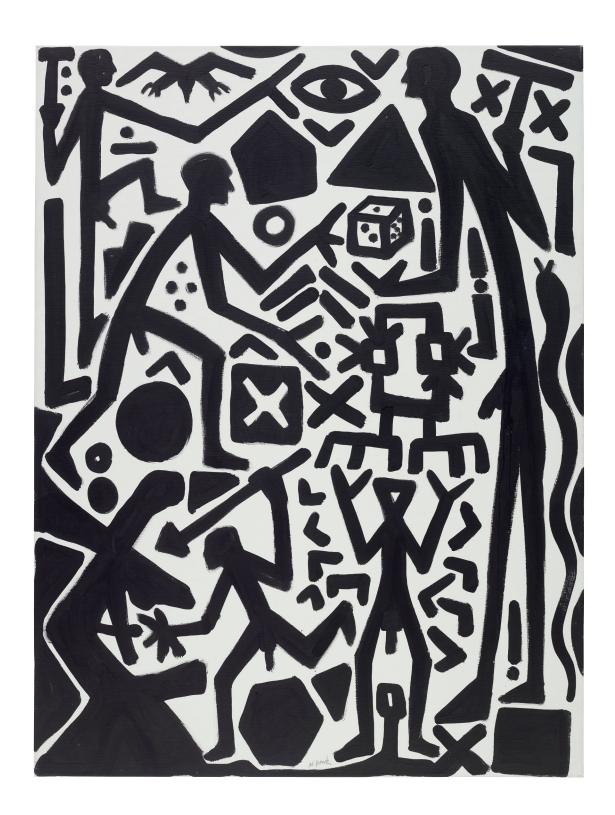

# PROVENANCE

A.R. Penck Soulèvement des joueurs 2001

0il on canvas Signed and titled on the lower center  $160.3 \times 120.2$  cm |  $63.1 \times 47.3$  in

# PROVENANCE

Galerie Terminus, Munich, Germany Private collection