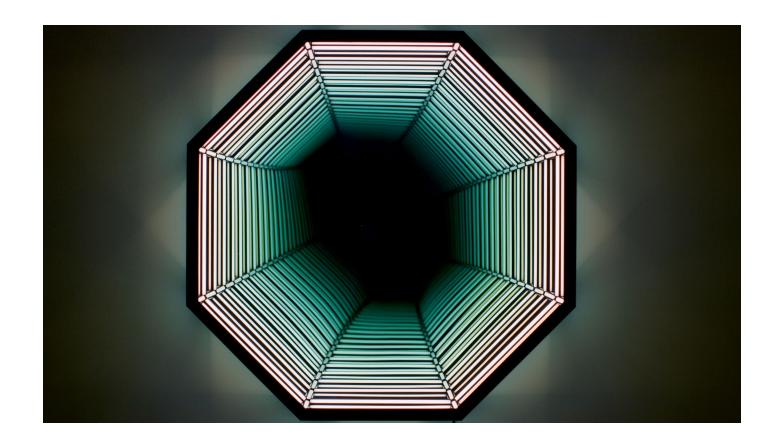

#### PROVENANCE

Anthony James 45" Wall Portal (Solar Black) 2020

Stainless steel, LED lights and specialised glass Edition of 6 \$ 114.3 x 114.3 cm | 45 x 45 in

#### PROVENANCE