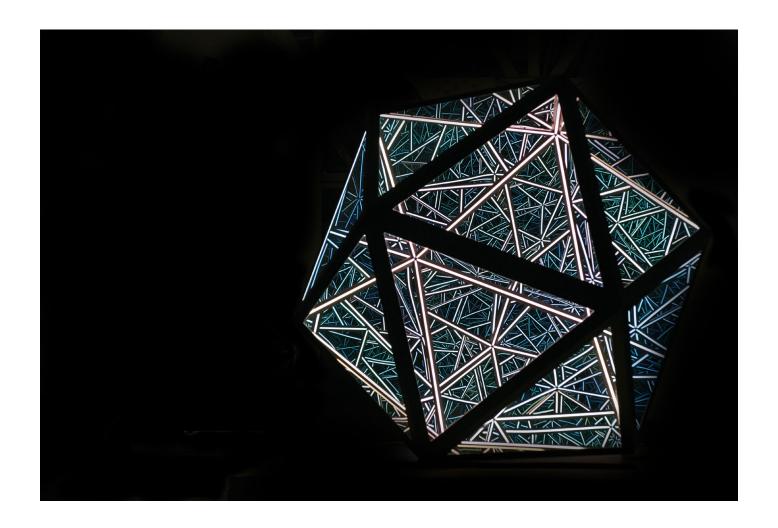

#### PROVENANCE

Anthony James 50" Icosahedron (Solar Black) 2019

Stainless steel, LED lights and specialised glass Edition of 6  $\,$  127 x 127 x 127 cm | 50 x 50 x 50 in