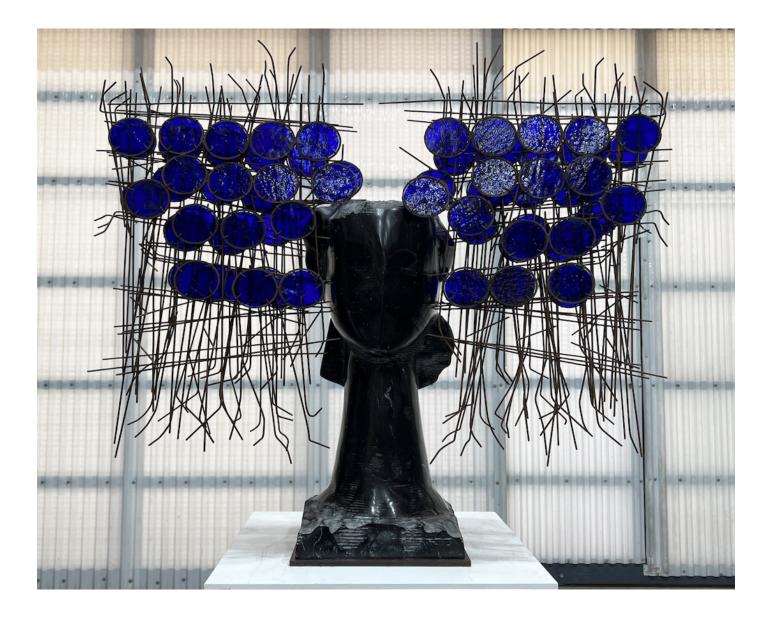

PROVENANCE

**Manolo Valdés** *Cabeza con Vidriera* 2022

Black marble head, iron and murano glass headdress Signed 'MV' on the back Edition of 4 39.4 x 39.4 x 12.6 in | 100 x 100 x 32 cm

PROVENANCE

Manolo Valdés *Rostro Cuatricolor Sobre Azul* 2008