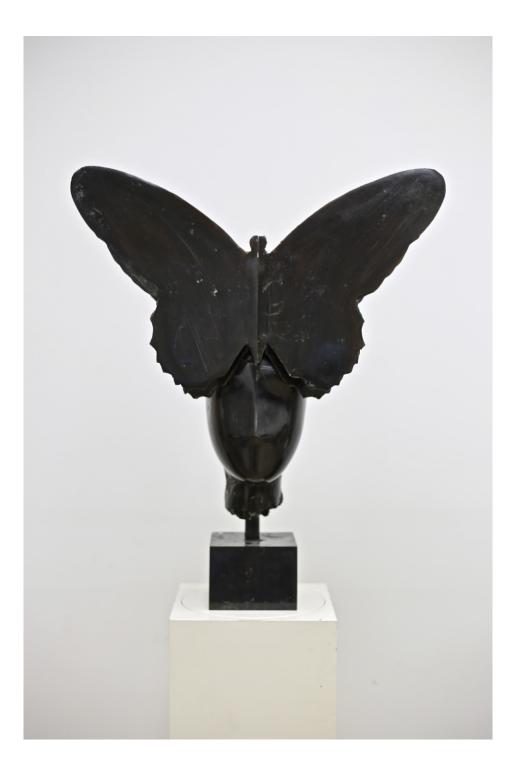

PROVENANCE

Manolo Valdés Double Butterfly 2017

Bronze with black patina Edition of 8 27.2 x 22 x 11.8 in | 69 x 56 x 30 cm

PROVENANCE

Manolo Valdés *Retrato I* 2018

Oil, mirror and fabric collage on burlap 55.9 x 37 in | 142 x 94 cm