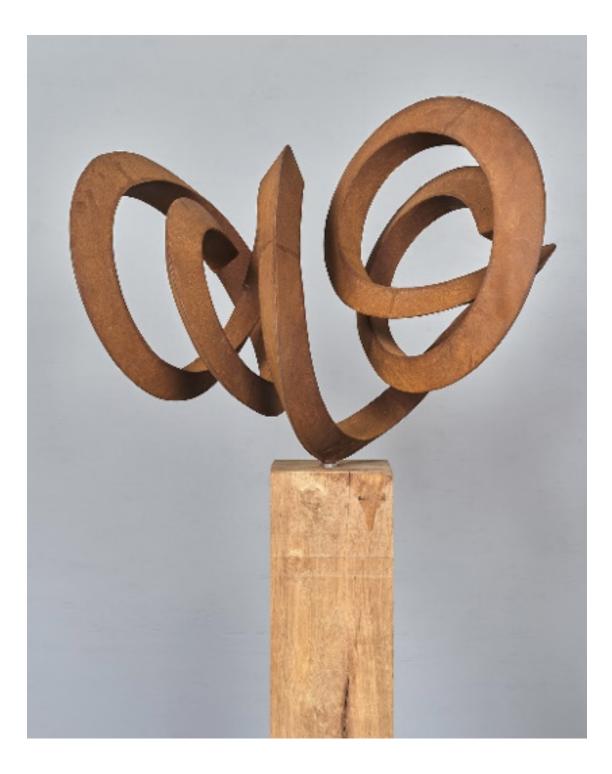

Corten steel Unique piece 60 x 75 x 60 in | 152.5 x 190.5 x 152.5 cm

PROVENANCE

**Pieter Obels** *Expanding Gestures* 2022

Corten steel on a stainless steel plate Unique piece 78 x 51.2 x 53.1 in | 198 x 130 x 135 cm