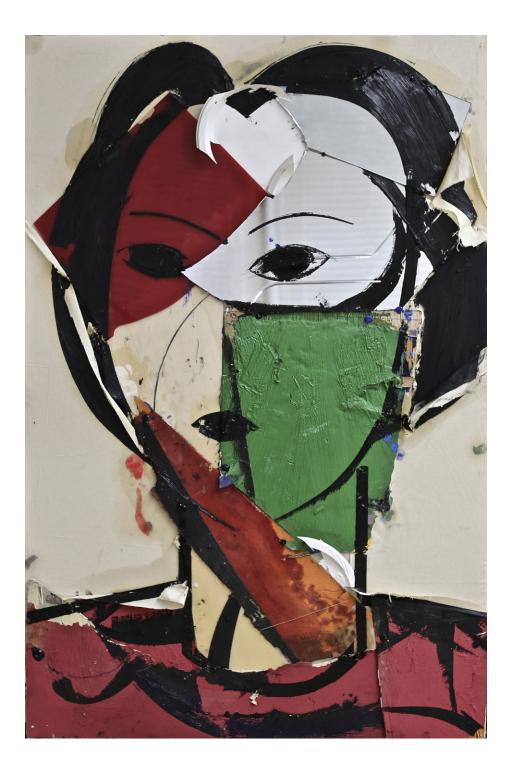

PROVENANCE

Manolo Valdés Double Butterfly 2017

Bronze with black patina Edition of 8 27.2 x 22 x 11.8 in | 69 x 56 x 30 cm

PROVENANCE

Manolo Valdés *Retrato I* 2018

Oil, mirror and fabric collage on burlap 55.9 x 37 in | 142 x 94 cm