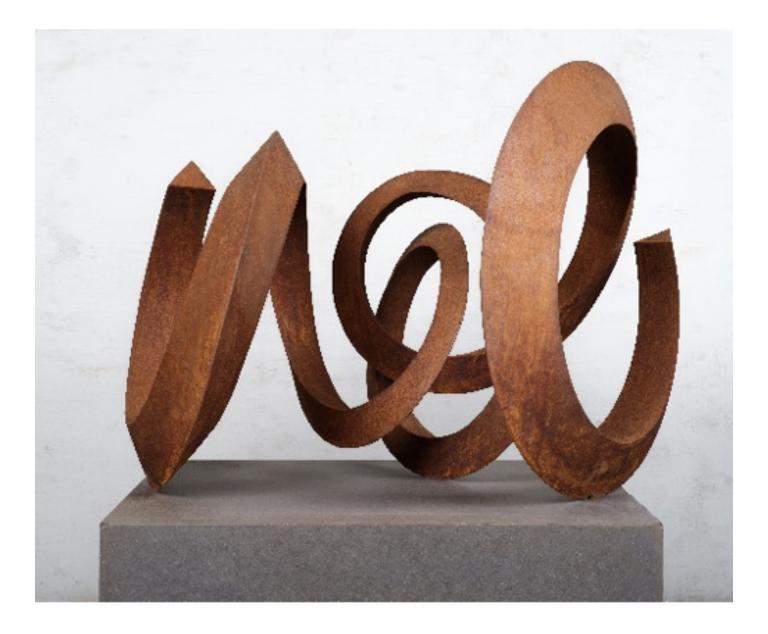

PROVENANCE

**Pieter Obels** *Imperishable Moments* 2021

Corten steel Unique piece 70 x 95 x 80 cm | 27.6 x 37.4 x 31.5 in

PROVENANCE

Julien Rubat Painting 710.12 2022

Acrylic and paper on canvas 78.7 x 68.9 in | 200 x 175 cm