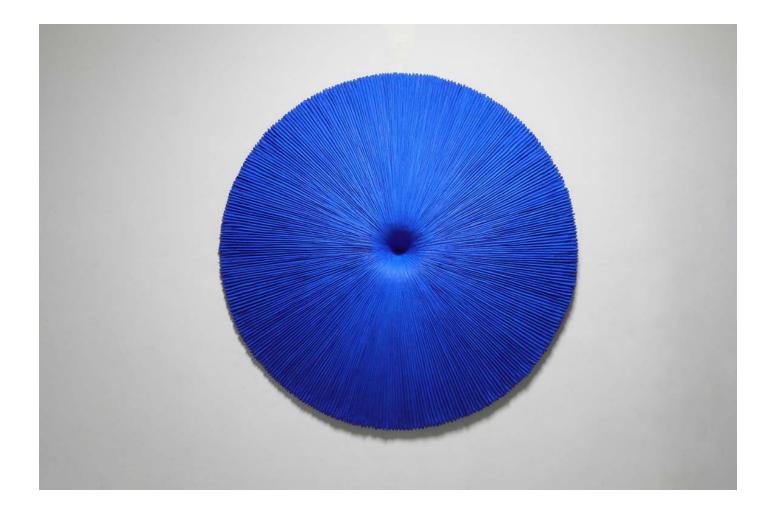

#### PROVENANCE

**Hee Kyung Kim** *Bloom 210319* 2021

Korean paper 58.7 x 58.7 x 5.9 in | 149 x 149 x 15 cm

PROVENANCE

Anthony James 44" Wall Portal (Solar Black) 2022

Steel, glass and LED lights Edition of 6 44 x 44 x 12 in | 111.8 x 111.8 x 30.5 cm