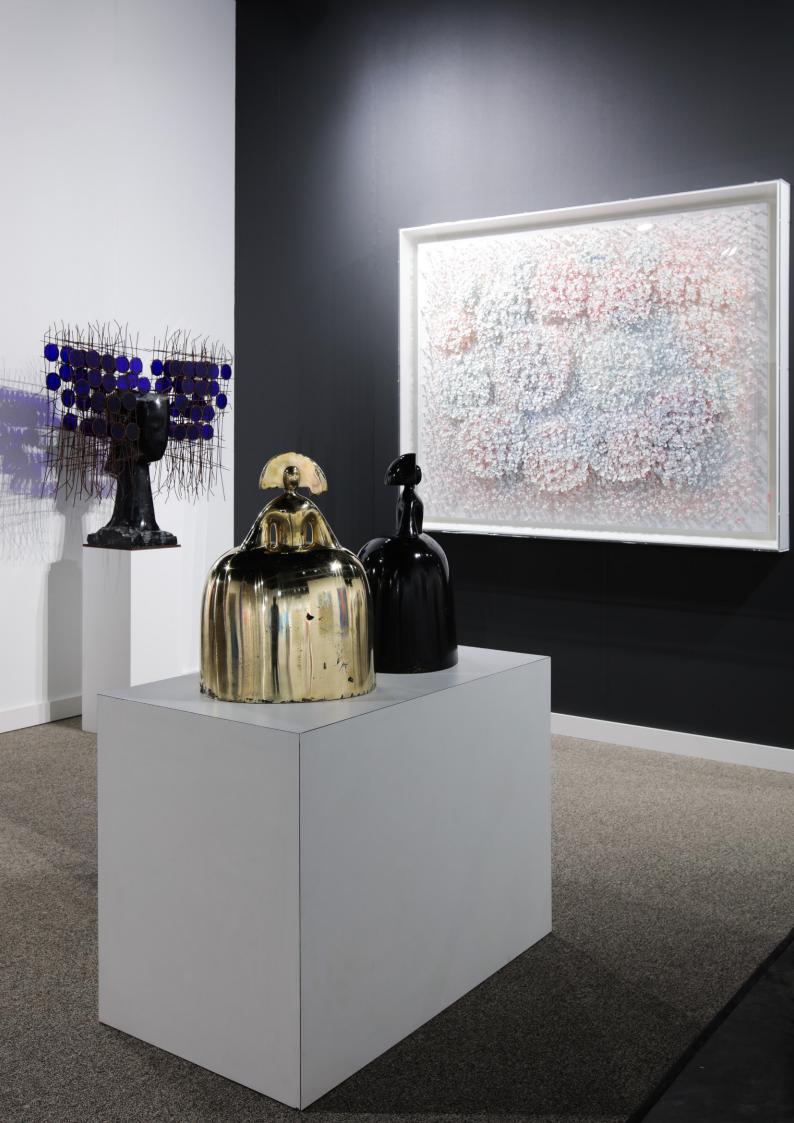

#### PROVENANCE

**Hee Kyung Kim** *Bloom 210319* 2021

Korean paper 58.7 x 58.7 x 5.9 in | 149 x 149 x 15 cm

PROVENANCE

Anthony James 44" Wall Portal (Solar Black) 2022

Steel, glass and LED lights Edition of 6 44 x 44 x 12 in | 111.8 x 111.8 x 30.5 cm

PROVENANCE

Anthony James 24" Icosahedron (Solar White) 2022

Stainless steel, specialised glass and LED lights Edition of 24 24 x 24 x 24 in | 61 x 61 x 61 cm

PROVENANCE

**Lee Gi Seong** *Kalpa 22100-086* 2022

PROVENANCE

**Manolo Valdés** *Perfil II* 2017

Collages 48 x 36.6 in | 122 x 93 cm

PROVENANCE

Manolo Valdés Cabeza con Mariposas

Bronze 27 x 72 x 23 in | 68.6 x 182.9 x 58.6 cm

**PROVENANCE** Artist's studio

Manolo Valdés *Menina in Blue* 2013

Painted wood Edition of XXX 33.5 x 23.6 x 14.2 in | 85 x 60 x 36 cm

PROVENANCE

Manolo Valdés *Triple Butterfly* 2017

Bronze with gold patina Edition of 8 22 x 25.6 x 12.6 in | 56 x 65 x 32 cm

PROVENANCE

Manolo Valdés Double Butterfly 2017

Bronze with black patina Edition of 8 27.2 x 22 x 11.8 in | 69 x 56 x 30 cm

PROVENANCE

Manolo Valdés *Retrato I* 2018

Oil, mirror and fabric collage on burlap 55.9 x 37 in | 142 x 94 cm

PROVENANCE

**Manolo Valdés** *Cabeza con Vidriera* 2022

Black marble head, iron and murano glass headdress Signed 'MV' on the back Edition of 4 39.4 x 39.4 x 12.6 in | 100 x 100 x 32 cm

PROVENANCE

Manolo Valdés *Rostro Cuatricolor Sobre Azul* 2008