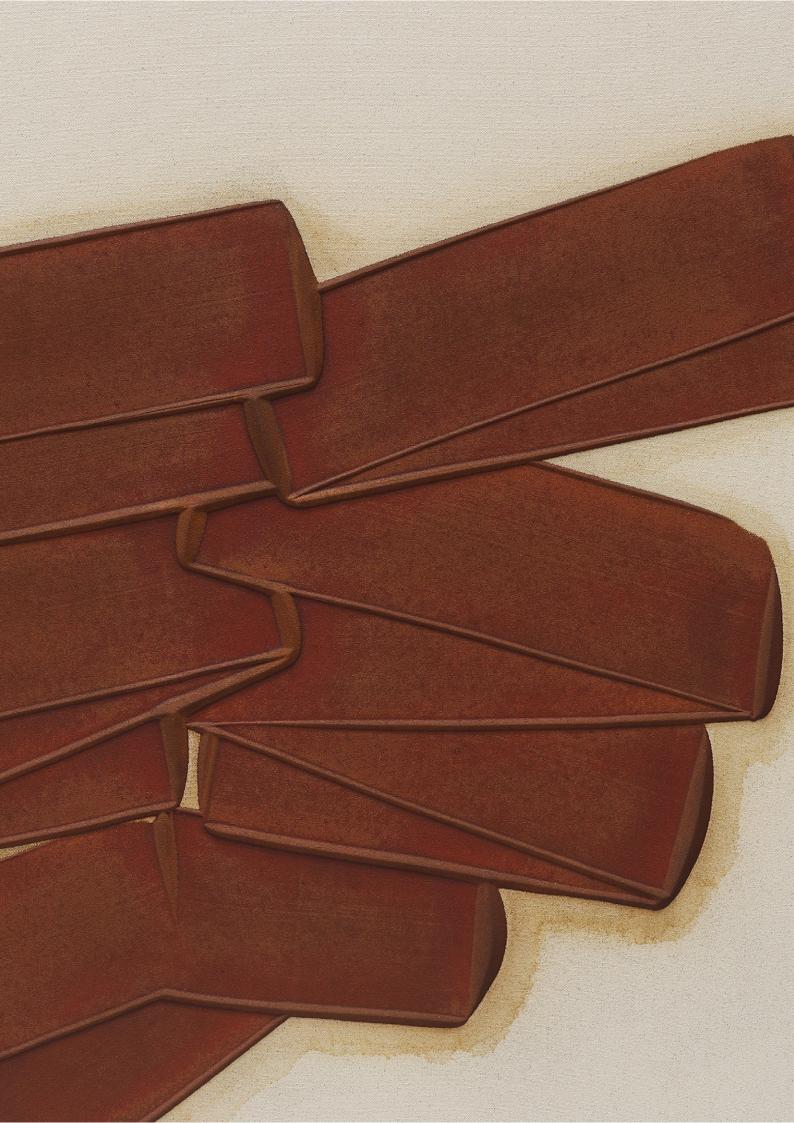

Corten steel Unique piece 60 x 75 x 60 in | 152.5 x 190.5 x 152.5 cm

PROVENANCE

**Pieter Obels** *Expanding Gestures* 2022

Corten steel on a stainless steel plate Unique piece 78 x 51.2 x 53.1 in | 198 x 130 x 135 cm