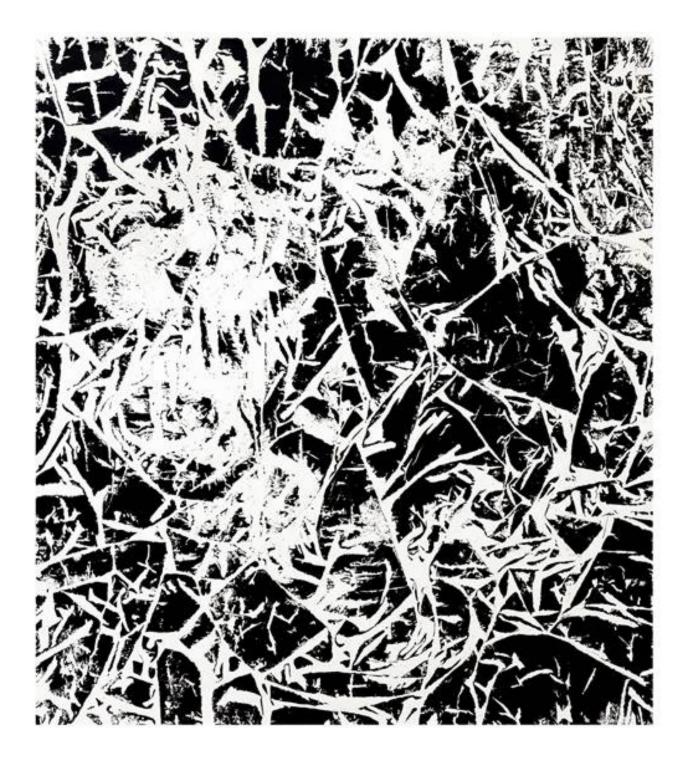

#### PROVENANCE

**Hee Kyung Kim** *Bloom 210319* 2021

Korean paper 58.7 x 58.7 x 5.9 in | 149 x 149 x 15 cm

PROVENANCE

Anthony James 44" Wall Portal (Solar Black) 2022

Steel, glass and LED lights Edition of 6 44 x 44 x 12 in | 111.8 x 111.8 x 30.5 cm

PROVENANCE

Anthony James 24" Icosahedron (Solar White) 2022

Stainless steel, specialised glass and LED lights Edition of 24 24 x 24 x 24 in | 61 x 61 x 61 cm

PROVENANCE

**Lee Gi Seong** *Kalpa 22100-086* 2022