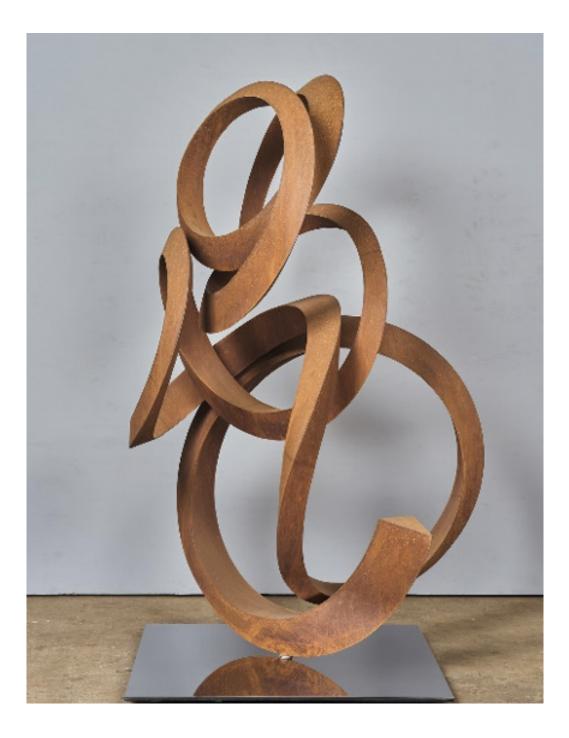

Corten steel Unique piece 60 x 75 x 60 in | 152.5 x 190.5 x 152.5 cm

PROVENANCE

**Pieter Obels** *Expanding Gestures* 2022

Corten steel on a stainless steel plate Unique piece 78 x 51.2 x 53.1 in | 198 x 130 x 135 cm