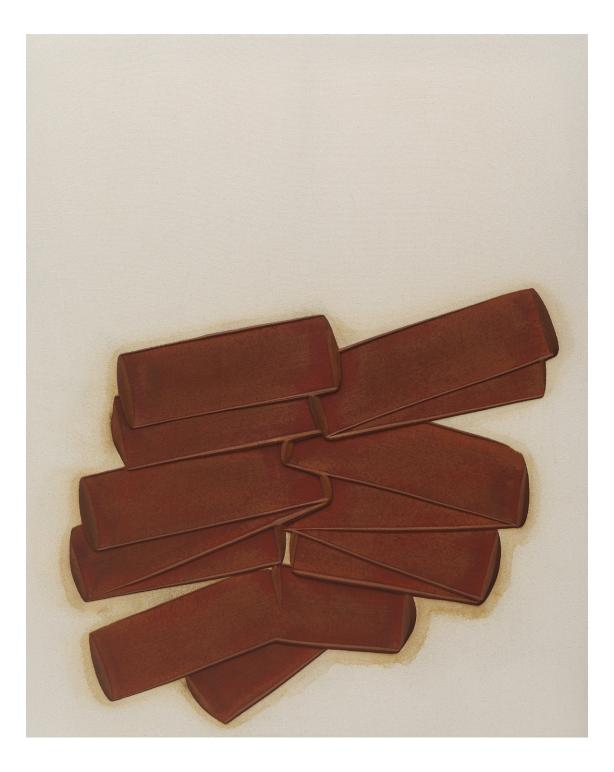

Mixed media on canvas 51.2 x 63.8 in | 130 x 162 cm

PROVENANCE

**Lee Gi Seong** *Kalpa 22100-089* 2022

Mixed media on canvas 63.8 x 51.2 in | 162 x 130 cm

PROVENANCE

**Pieter Obels** *Curious Pursuits* 2023

Corten steel Unique piece 60 x 75 x 60 in | 152.5 x 190.5 x 152.5 cm

PROVENANCE

**Pieter Obels** *Expanding Gestures* 2022

Corten steel on a stainless steel plate Unique piece 78 x 51.2 x 53.1 in | 198 x 130 x 135 cm