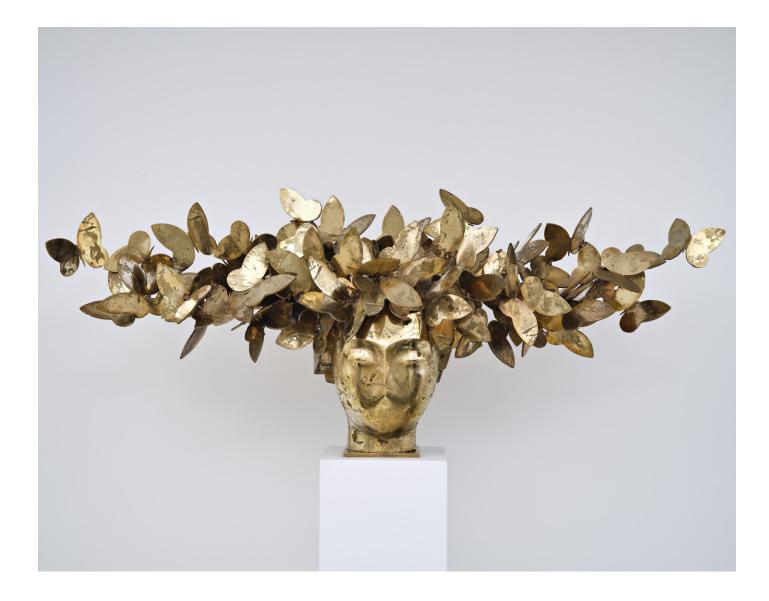

PROVENANCE

**Manolo Valdés** *Perfil II* 2017

Collages 48 x 36.6 in | 122 x 93 cm

PROVENANCE

Manolo Valdés Cabeza con Mariposas

Bronze 27 x 72 x 23 in | 68.6 x 182.9 x 58.6 cm

**PROVENANCE** Artist's studio