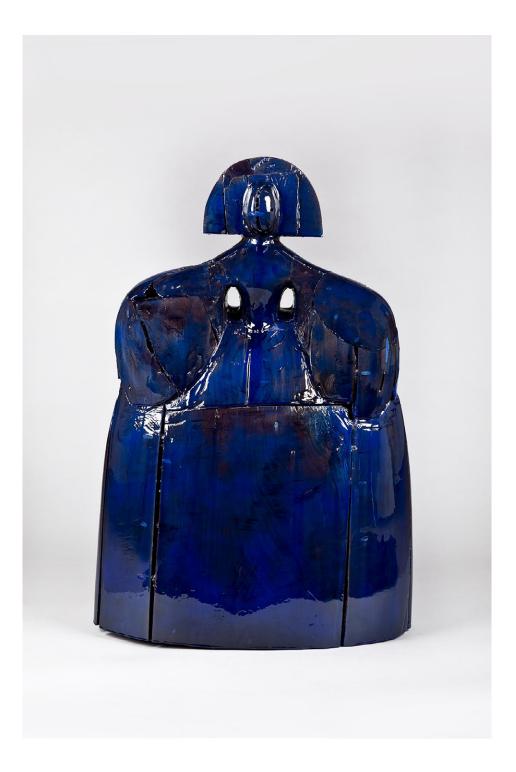

PROVENANCE

**Manolo Valdés** *Cabeza con Vidriera* 2022

Black marble head, iron and murano glass headdress Signed 'MV' on the back Edition of 4 39.4 x 39.4 x 12.6 in | 100 x 100 x 32 cm

PROVENANCE

Manolo Valdés *Rostro Cuatricolor Sobre Azul* 2008