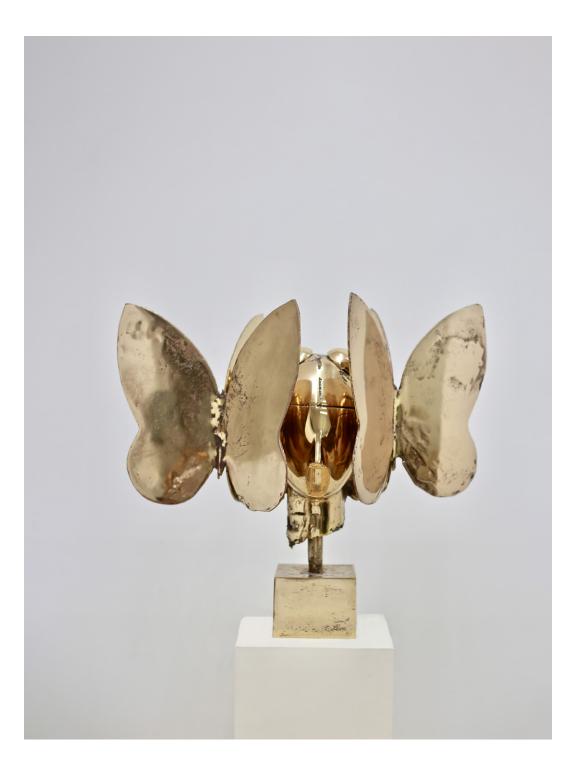

Manolo Valdés *Menina in Blue* 2013

Painted wood Edition of XXX 33.5 x 23.6 x 14.2 in | 85 x 60 x 36 cm

PROVENANCE

Manolo Valdés *Triple Butterfly* 2017

Bronze with gold patina Edition of 8 22 x 25.6 x 12.6 in | 56 x 65 x 32 cm