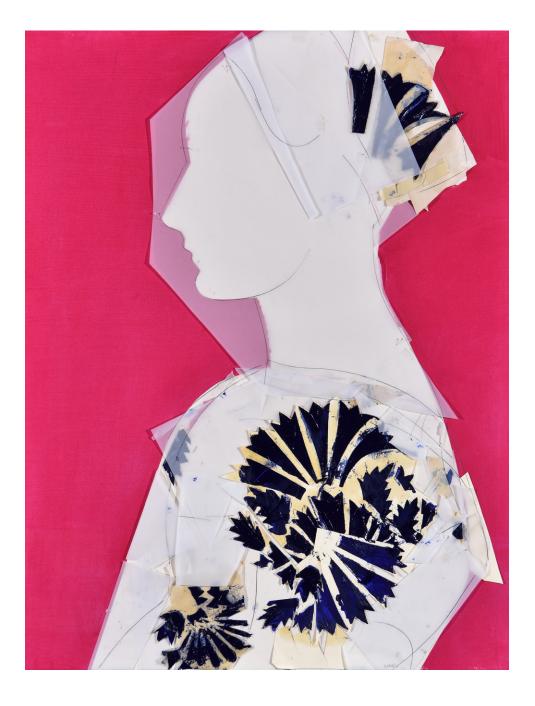

PROVENANCE

**Manolo Valdés** *Perfil II* 2017

Collages 48 x 36.6 in | 122 x 93 cm

PROVENANCE

Manolo Valdés Cabeza con Mariposas

Bronze 27 x 72 x 23 in | 68.6 x 182.9 x 58.6 cm

**PROVENANCE** Artist's studio