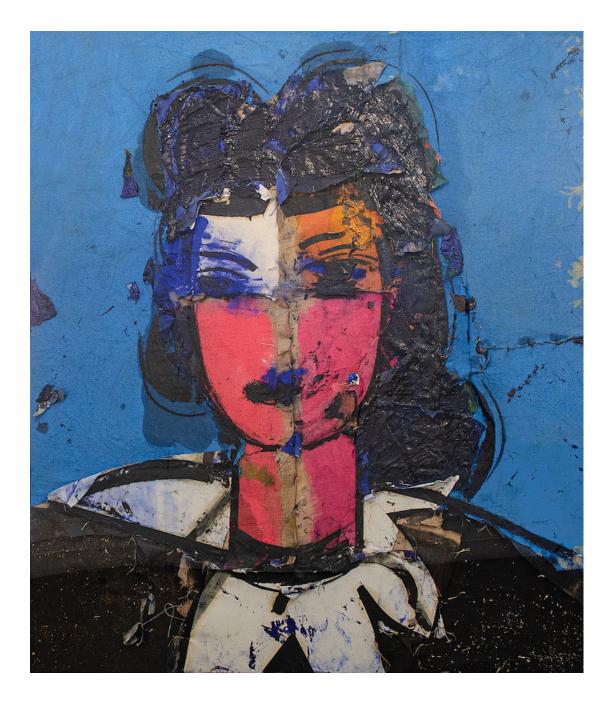

Oil on burlap 64.2 x 53.9 in | 163 x 137 cm

PROVENANCE

Manolo Valdés *Retrato de Dorothy IV* 2000

Oil, tape and burlap collage on burlap 91 x 75 in | 231 x 190.5 cm

PROVENANCE