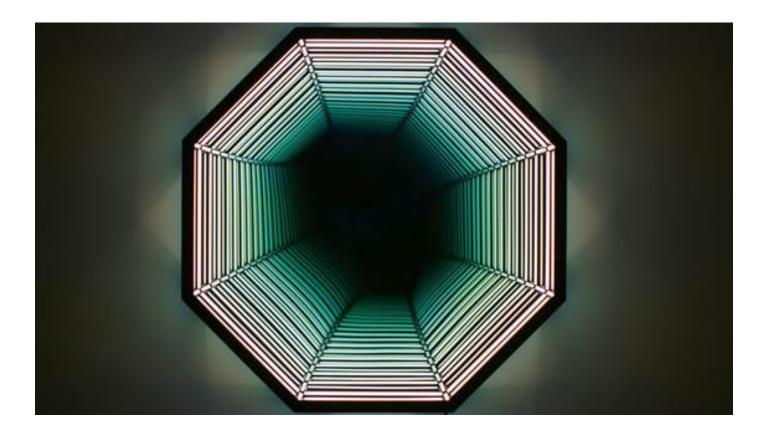

#### PROVENANCE

**Hee Kyung Kim** *Bloom 210319* 2021

Korean paper 58.7 x 58.7 x 5.9 in | 149 x 149 x 15 cm

PROVENANCE

Anthony James 44" Wall Portal (Solar Black) 2022

Steel, glass and LED lights Edition of 6 44 x 44 x 12 in | 111.8 x 111.8 x 30.5 cm