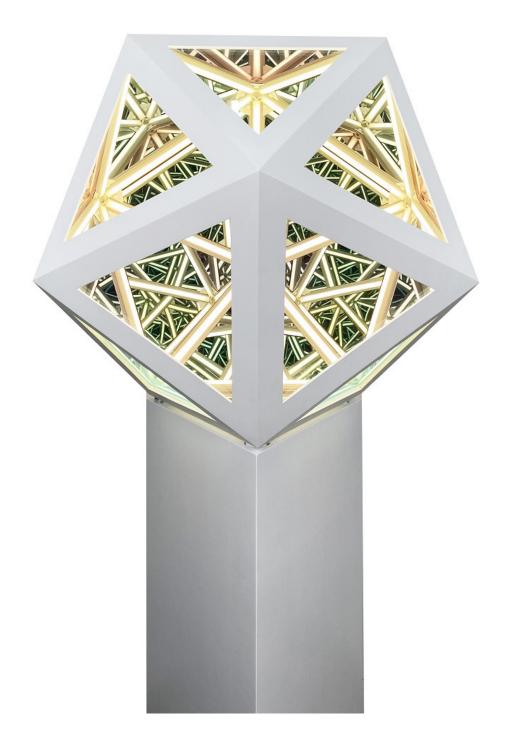

PROVENANCE

Anthony James 24" Icosahedron (Solar White) 2022

Stainless steel, specialised glass and LED lights Edition of 24 24 x 24 x 24 in | 61 x 61 x 61 cm

PROVENANCE

**Lee Gi Seong** *Kalpa 22100-086* 2022