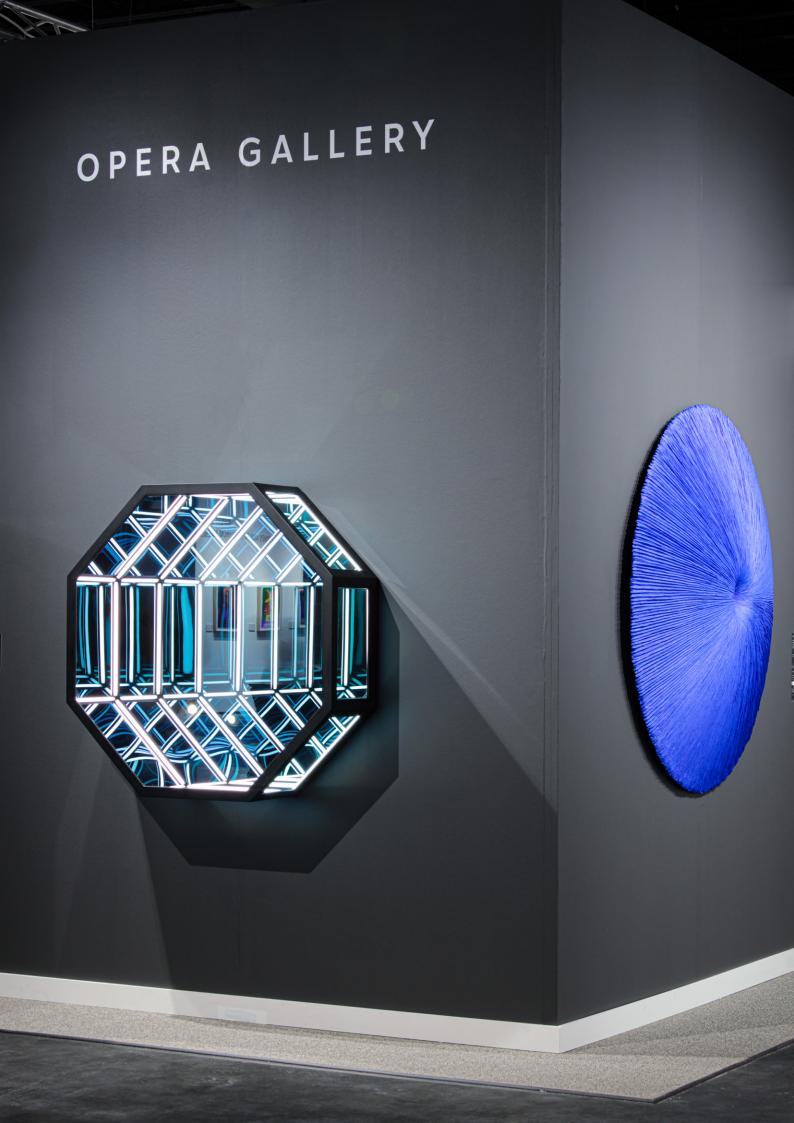

#### PROVENANCE

**Hee Kyung Kim** *Bloom 210319* 2021

Korean paper 58.7 x 58.7 x 5.9 in | 149 x 149 x 15 cm

PROVENANCE

Anthony James 44" Wall Portal (Solar Black) 2022

Steel, glass and LED lights Edition of 6 44 x 44 x 12 in | 111.8 x 111.8 x 30.5 cm

PROVENANCE

Anthony James 24" Icosahedron (Solar White) 2022

Stainless steel, specialised glass and LED lights Edition of 24 24 x 24 x 24 in | 61 x 61 x 61 cm

PROVENANCE

**Lee Gi Seong** *Kalpa 22100-086* 2022