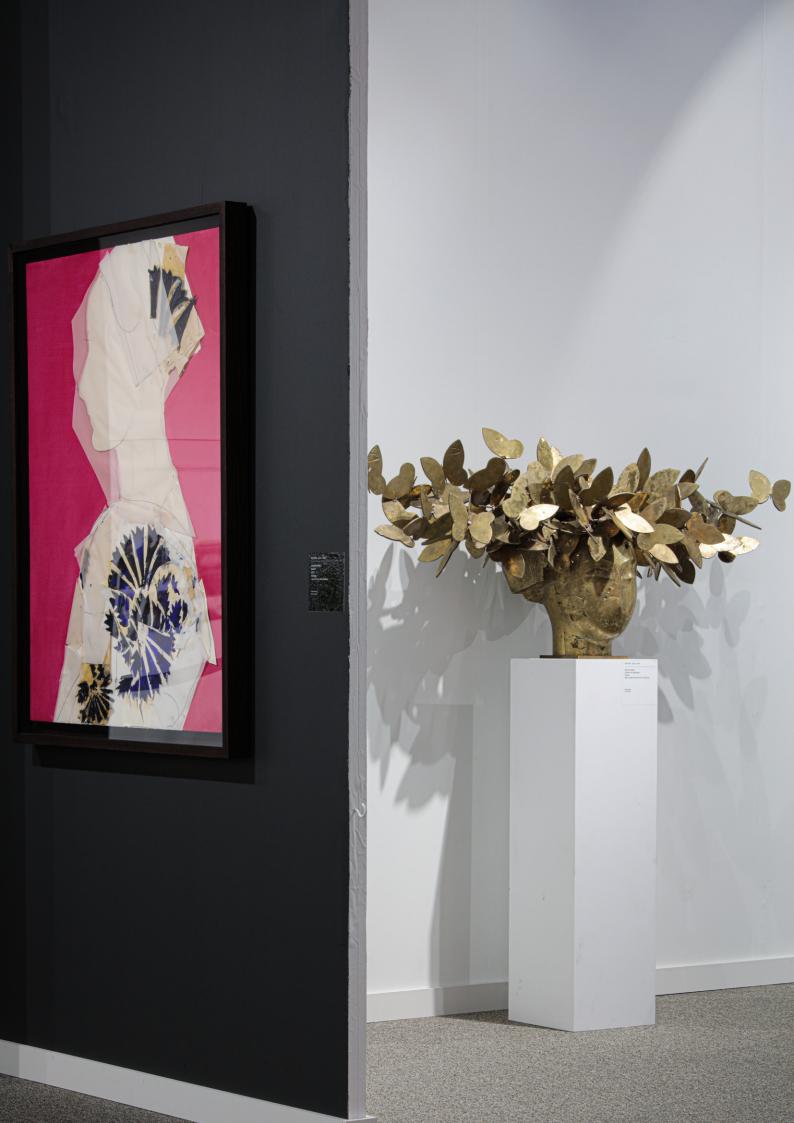

PROVENANCE

**Manolo Valdés** *Perfil II* 2017

Collages 48 x 36.6 in | 122 x 93 cm

PROVENANCE

Manolo Valdés Cabeza con Mariposas

Bronze 27 x 72 x 23 in | 68.6 x 182.9 x 58.6 cm

**PROVENANCE** Artist's studio

Manolo Valdés *Menina in Blue* 2013

Painted wood Edition of XXX 33.5 x 23.6 x 14.2 in | 85 x 60 x 36 cm

PROVENANCE

Manolo Valdés *Triple Butterfly* 2017

Bronze with gold patina Edition of 8 22 x 25.6 x 12.6 in | 56 x 65 x 32 cm