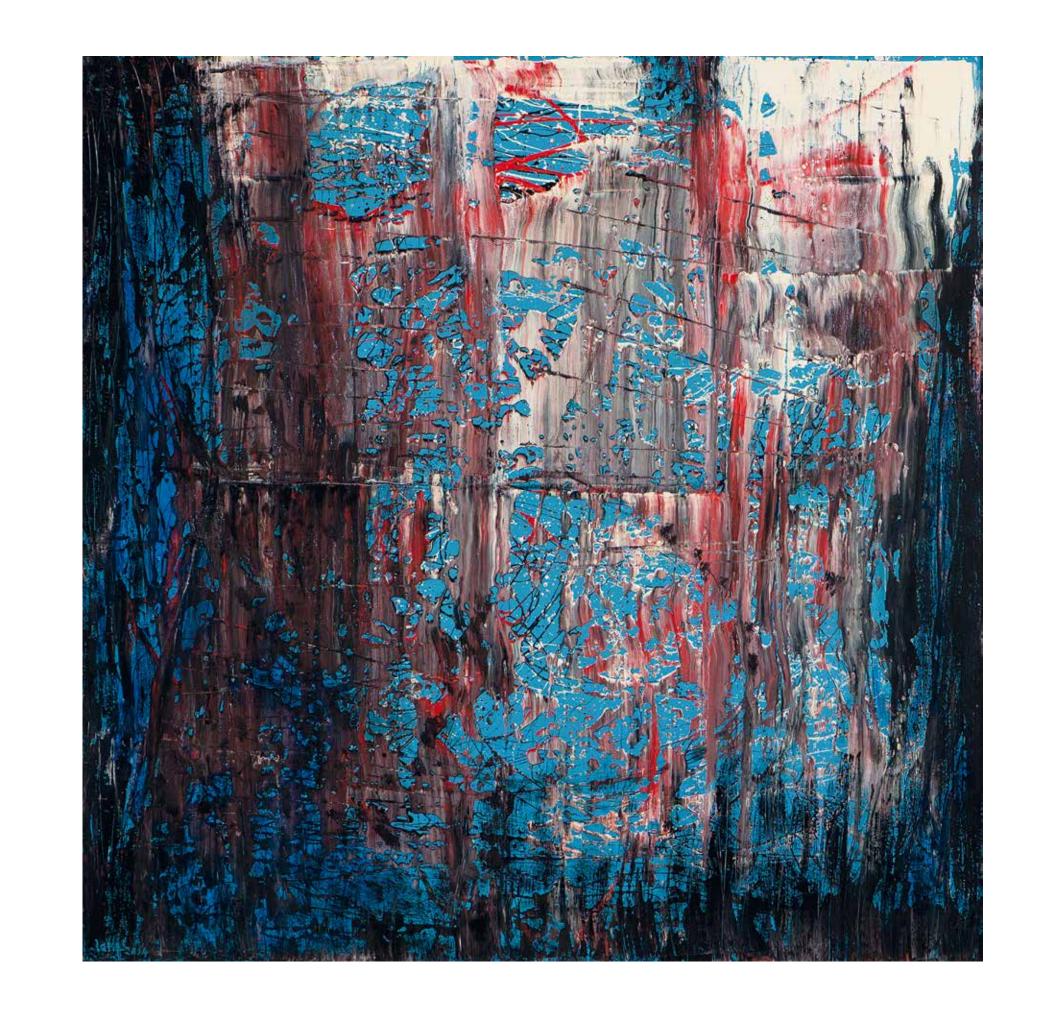

**Adamite,** 2014, 122cm x 122cm, oil on wood

**Azurite,** 2014, 122cm x 122cm, oil on wood

**Lazuli,** 2014, 122cm x 122cm, oil on wood

**Garnet,** 2014, 122cm x 122cm, oil on wood

Blue Landscape, 2014, 168cm x 244cm, oil on canvas